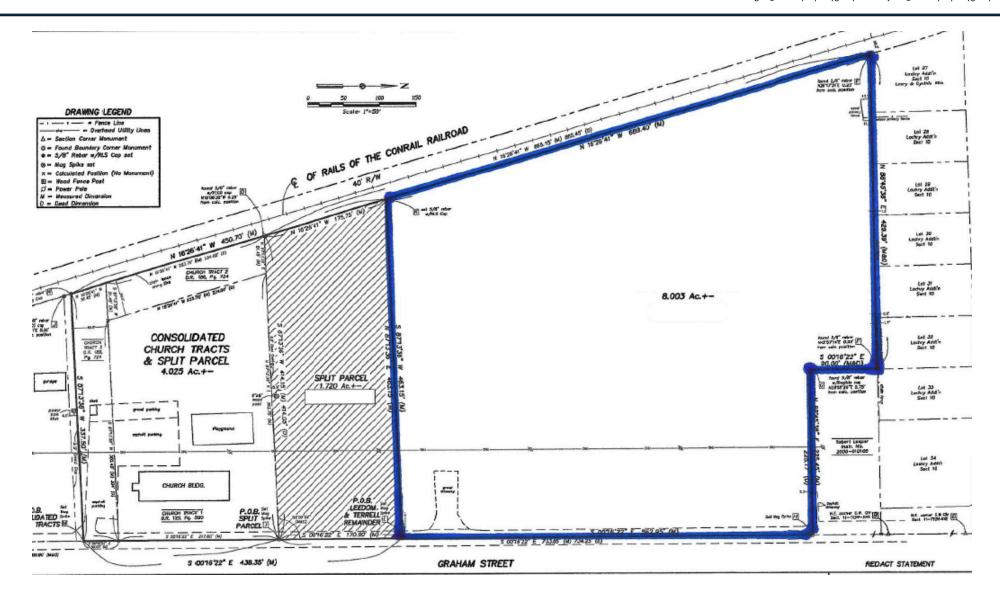

#### **OFFERING SUMMARY**

LIST PRICE:

\$949,000 (\$125K/Acre)

LOT SIZE:

2.5 to 8.003 Acres

**ZONING:** 

IBD - Industrial Business Dev

**INCENTIVES:** 

#### PROPERTY OVERVIEW

Endless opportunities abound with this Industrial zoned land in Franklin, Indiana. This property is perfectly situated in Franklin's industrial landscape just a few minutes from the main retail hub on Morton Street, downtown Franklin, and I-65 onramps at Whiteland Road and King Street. Whether you're looking to buy land and build your own facility, ground lease and build your own facility, or do a build to suit for a customized building that meets your business's needs - this is your spot! The overall parcel is 8.003 acres, but ownership is willing to split it into smaller parcels to accommodate smaller users.