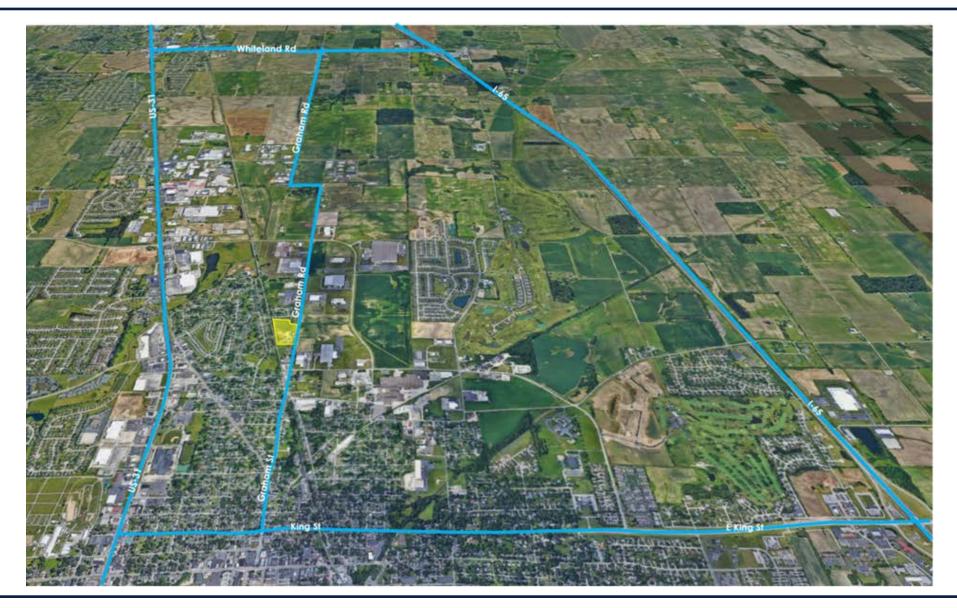

#### PROPERTY OVERVIEW

Endless opportunities abound with this Industrial zoned land in Franklin, Indiana. This property is perfectly situated in Franklin's industrial landscape just a few minutes from the main retail hub on Morton Street, downtown Franklin, and I-65 onramps at Whiteland Road and King Street. Whether you're looking to buy land and build your own facility, ground lease and build your own facility, or do a build to suit for a customized building that meets your business's needs - this is your spot! The overall parcel is 8.003 acres, but ownership is willing to split it into smaller parcels to accommodate smaller users.