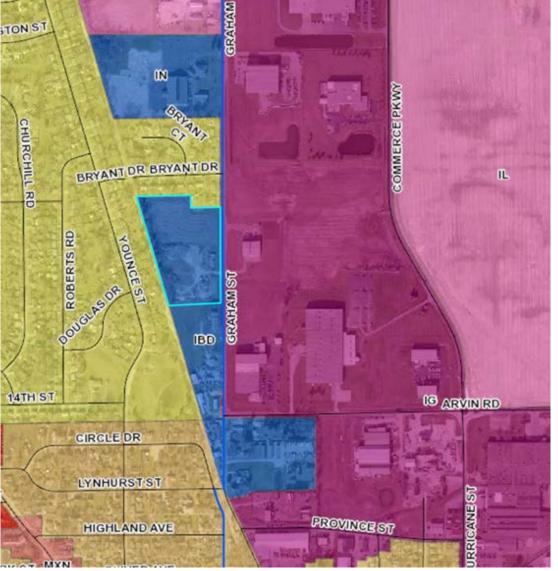

#### **OFFERING SUMMARY**

LIST PRICE:

\$949,000 (\$125K/Acre)

LOT SIZE:

2.5 to 8.003 Acres

**ZONING:** 

IBD - Industrial Business Dev

**INCENTIVES:** 

#### PROPERTY OVERVIEW

Endless opportunities abound with this Industrial zoned land in Franklin, Indiana. This property is perfectly situated in Franklin's industrial landscape just a few minutes from the main retail hub on Morton Street, downtown Franklin, and I-65 onramps at Whiteland Road and King Street. Whether you're looking to buy land and build your own facility, ground lease and build your own facility, or do a build to suit for a customized building that meets your business's needs - this is your spot! The overall parcel is 8.003 acres, but ownership is willing to split it into smaller parcels to accommodate smaller users.

Land like this is a rarity in this exploding market. This site is a contractor's dream, and the flexibility of ownership makes it perfect for a variety of industrial-related businesses looking for a new home.