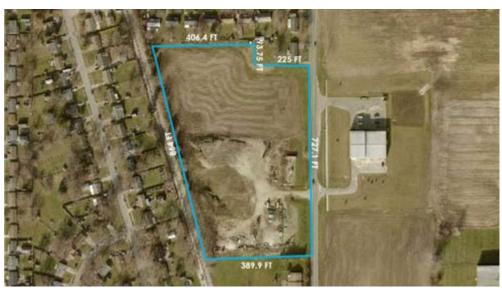

#### PROPERTY OVERVIEW

Endless opportunities abound with this Industrial zoned land in Franklin, Indiana. This property is perfectly situated in Franklin's industrial landscape just a few minutes from the main retail hub on Morton Street, downtown Franklin, and I-65 onramps at Whiteland Road and King Street. Whether you're looking to buy land and build your own facility, ground lease and build your own facility, or do a build to suit for a customized building that meets your business's needs - this is your spot! The overall parcel is 8.003 acres, but ownership is willing to split it into smaller parcels to accommodate smaller users.

Land like this is a rarity in this exploding market. This site is a contractor's dream, and the flexibility of ownership makes it perfect for a variety of industrial-related businesses looking for a new home.