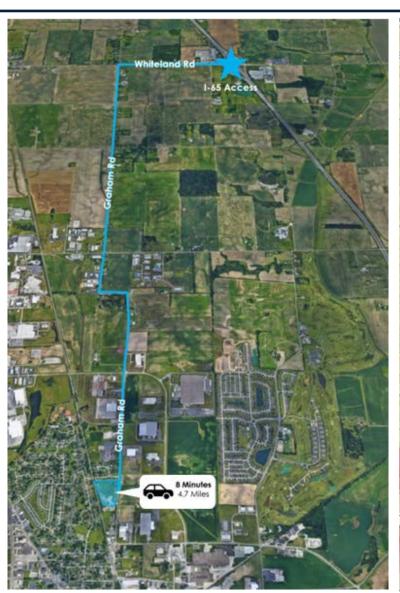

#### PROPERTY OVERVIEW

Endless opportunities abound with this Industrial zoned land in Franklin, Indiana. This property is perfectly situated in Franklin's industrial landscape just a few minutes from the main retail hub on Morton Street, downtown Franklin, and I-65 onramps at Whiteland Road and King Street. Whether you're looking to buy land and build your own facility, ground lease and build your own facility, or do a build to suit for a customized building that meets your business's needs - this is your spot! The overall parcel is 8.003 acres, but ownership is willing to split it into smaller parcels to accommodate smaller users.