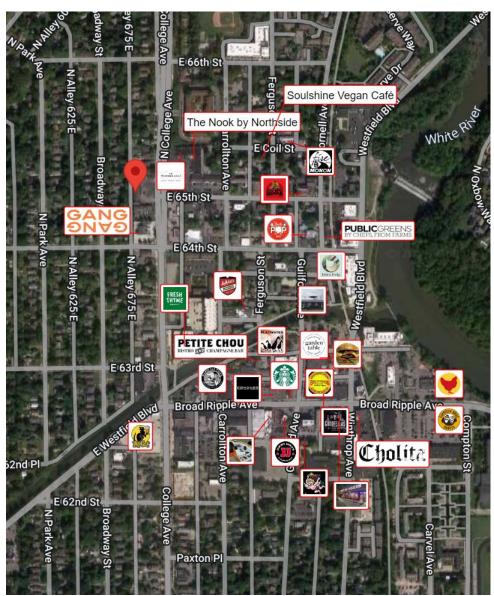

## PROPERTY DESCRIPTION

Highly sought after commercial property in Broad Ripple. Just steps away from retail and restaurants in thriving Broad Ripple Village. This site is being marketed as a redevelopment opportunity, but there is a 7,200 SF office property with ~1,500 SF basement currently on the premises and month-to-month tenants in place. Seller also owns residential property to the north that could be negotiated into the deal.

## PROPERTY OVERVIEW

- Located in the heart of Broad Ripple in Indianapolis
- · Office building with tenants in place
- Short walk to the Monon Trail & Broad Ripple Avenue