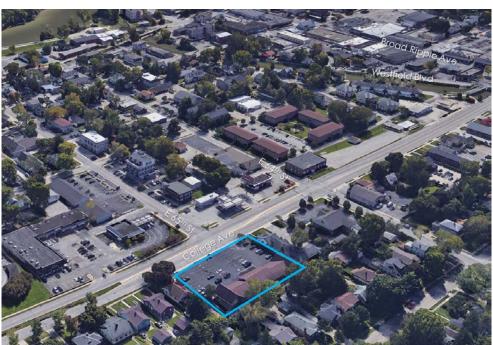

## 6434 N College Ave

6434 N College Avenue, Indianapolis, IN 46220

## **OFFERING SUMMARY**

**LIST PRICE**: \$2,499,000

LOT SIZE: 0.723 Acres

TRAFFIC COUNT: 13,111 ADT

**CURRENT OFFICE SIZE:** 7,200 SF + ~1,500 SF Basement

**ZONING:** C-1

**PERMITTED USES:** Retail, Professional Office, Assisted Living, Medical Office, Day Care

## PROPERTY DESCRIPTION

Highly sought after commercial property in Broad Ripple. Just steps away from retail and restaurants in thriving Broad Ripple Village. This site is being marketed as a redevelopment opportunity, but there is a 7,200 SF office property with ~1,500 SF basement currently on the premises and month-to-month tenants in place. Seller also owns residential property to the north that could be negotiated into the deal.

## PROPERTY OVERVIEW

- Located in the heart of Broad Ripple in Indianapolis
- · Office building with tenants in place
- Short walk to the Monon Trail & Broad Ripple Avenue