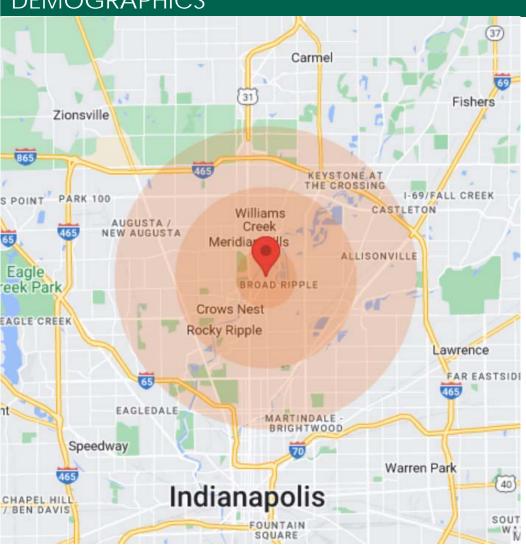

# **DEMOGRAPHICS**

| Population          | 1 Mile   | 3 Miles  | 5 Miles  |
|---------------------|----------|----------|----------|
| Male                | 3,942    | 39,628   | 100,483  |
| Female              | 3,615    | 43,438   | 110,637  |
| Total Population    | 7,557    | 83,066   | 211,120  |
|                     |          |          |          |
| Age                 | 1 Mile   | 3 Miles  | 5 Miles  |
| Ages 0-14           | 971      | 15,837   | 42,618   |
| Ages 15-24          | 520      | 9,041    | 24,921   |
| Ages 55-64          | 1,126    | 10,489   | 25,561   |
| Ages 65+            | 1,086    | 11,944   | 31,146   |
|                     |          |          |          |
| Income              | 1 Mile   | 3 Miles  | 5 Miles  |
| Median              | \$64,384 | \$51,874 | \$47,496 |
| < \$15,000          | 301      | 4,054    | 11,592   |
| \$15,000-\$24,999   | 229      | 4,131    | 11,093   |
| \$25,000-\$34,999   | 328      | 4,131    | 11,174   |
| \$35,000-\$49,999   | 549      | 5,157    | 14,381   |
| \$50,000-\$74,999   | 679      | 6,365    | 16,190   |
| \$75,000-\$99,999   | 525      | 4,383    | 9,878    |
| \$100,000-\$149,999 | 562      | 3,971    | 9,721    |
| \$150,000-\$199,999 | 396      | 2,011    | 4,197    |
| > \$200,000         | 356      | 2,230    | 4,055    |
|                     |          |          |          |
| Housing             | 1 Mile   | 3 Miles  | 5 Miles  |
| Total Units         | 4,290    | 41,004   | 107,514  |
| Occupied            | 3,951    | 37,247   | 94,585   |
| Owner Occupied      | 2,450    | 22,317   | 52,964   |
| Renter Occupied     | 1,501    | 14,930   | 41,621   |
| Vacant              | 339      | 3,757    | 12,929   |
|                     |          |          |          |