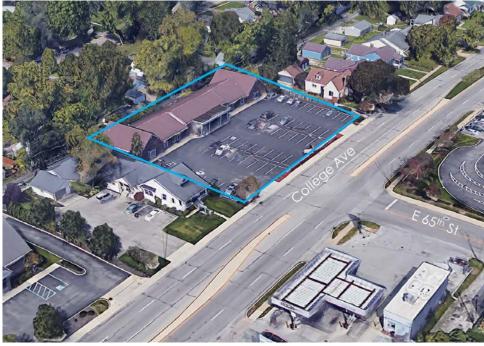

# 6434 N College Ave

6434 N College Avenue, Indianapolis, IN 46220

## **OFFERING SUMMARY**

**LIST PRICE**: \$2,499,000

LOT SIZE: 0.723 Acres

TRAFFIC COUNT: 13,111 ADT

**CURRENT OFFICE SIZE:** 7,200 SF + ~1,500 SF Basement

**ZONING:** C-1

**PERMITTED USES:** Retail, Professional Office, Assisted Living, Medical Office, Day Care

## PROPERTY DESCRIPTION

Highly sought after commercial property in Broad Ripple. Just steps away from retail and restaurants in thriving Broad Ripple Village. This site is being marketed as a redevelopment opportunity, but there is a 7,200 SF office property with ~1,500 SF basement currently on the premises and month-to-month tenants in place. Seller also owns residential property to the north that could be negotiated into the deal.

## PROPERTY OVERVIEW

- Located in the heart of Broad Ripple in Indianapolis
- · Office building with tenants in place
- Short walk to the Monon Trail & Broad Ripple Avenue