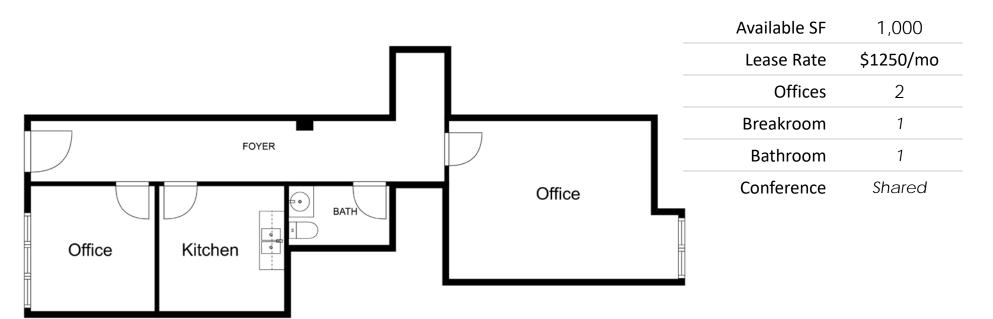

## **SUITE 3400B**

MEASUREMENTS ARE CALCULATED BY CUBICASA TECHNOLOGY. DEEMED HIGHLY RELIABLE BUT NOT GUARANTEED.