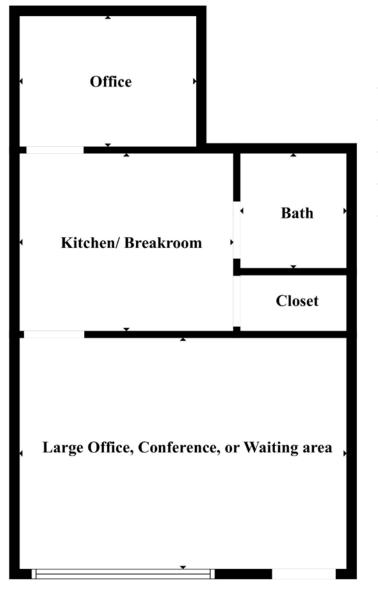

# **SUITE 1800**

| Available SF | 450      |
|--------------|----------|
| Lease Rate   | \$825/mo |
| Offices      | 1        |
| Breakroom    | 1        |
| Bathroom     | 1        |
| Conference   | 1        |

Conference Room Breakroom

Office