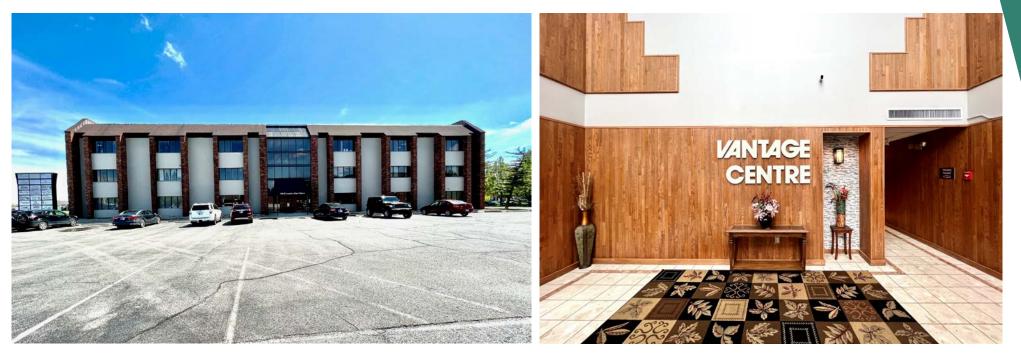

## Vantage Centre

720 Executive Park Dr, Greenwood, IN 46142

### **PROPERTY DESCRIPTION**

Looking for office space for your business? Look no further. The Vantage Centre is conveniently located in a highly desirable location near the new retail development at the Greenwood Fieldhouse. This charming office property has only a few vacancies left - the smallest vacancy at 450 SF and the largest vacancy at 1000 SF.

### **PROPERTY OVERVIEW**

- Easy accessibility on Smith Valley Road & US-31
- Executive-style office suites
- Updated finishes
- Walking distance to restaurants & shops
- 1st 2 Months Free Rent