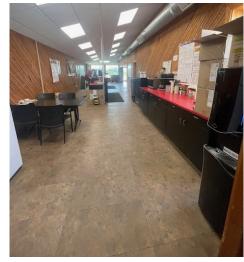

### **OFFERING SUMMARY**

SIZE & PRICING:

Industrial Shop: 4,540SF @ \$10/SF MG Attached Showroom with 2 Offices: 2,164SF @ \$18/SF MG

LOT SIZE:

Heavy Equipment Parking: 1 to 2+ acres (can be divided)

TRAFFIC COUNT:

### **PROPERTY HIGHLIGHTS**

- Industrial Shop & Attached Showroom with 2 Offices
- Two overhead doors, both 14 foot clear height
- Semi-truck parking available
- Single & 3-Phase Electricity
- Overhead Fluid Dispensing System (Two sets of 4 hose reels)