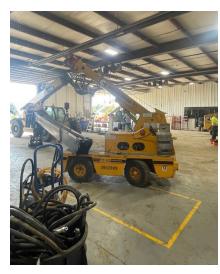

### **PROPERTY HIGHLIGHTS**

- Industrial Shop & Attached Showroom with 2 Offices
- Two overhead doors, both 14 foot clear height
- Semi-truck parking available
- Single & 3-Phase Electricity
- Overhead Fluid Dispensing System (Two sets of 4 hose reels)