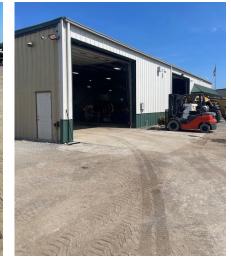

### **PROPERTY HIGHLIGHTS**

- Industrial Shop & Attached Showroom with 2 Offices
- Two overhead doors, both 14 foot clear height
- Semi-truck parking available
- Single & 3-Phase Electricity
- Overhead Fluid Dispensing System (Two sets of 4 hose reels)