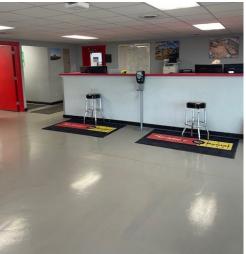

### **PROPERTY HIGHLIGHTS**

- Industrial Shop & Attached Showroom with 2 Offices
- Two overhead doors, both 14 foot clear height
- Semi-truck parking available
- Single & 3-Phase Electricity
- Overhead Fluid Dispensing System (Two sets of 4 hose reels)