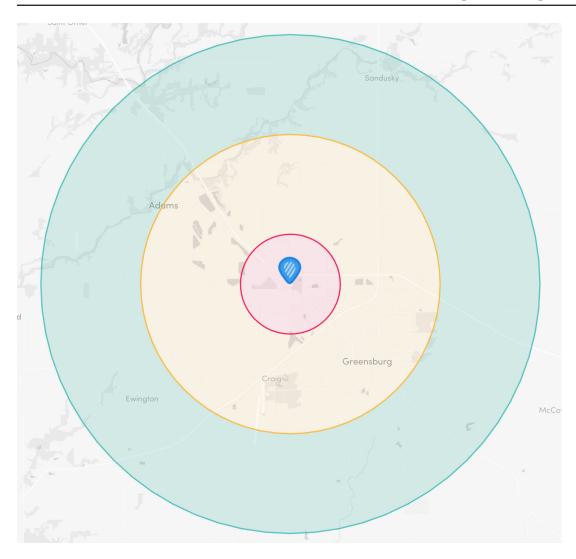

### **DEMOGRAPHICS**

| DEMOGRAPHICS        |          |          |          |
|---------------------|----------|----------|----------|
| Population          | 1 Mile   | 3 Miles  | 5 Miles  |
| Total Population    | 2,031    | 11,561   | 14,564   |
| Workday Population  | 719      | 13,663   | 16,759   |
| Age                 | 1 Mile   | 3 Miles  | 5 Miles  |
| Ages 0-14           | 406      | 2,154    | 2,714    |
| Ages 15-24          | 253      | 1,446    | 1,811    |
| Ages 25-54          | 780      | 4,297    | 5,369    |
| Ages 55-64          | 228      | 1,353    | 1,741    |
| Ages 65+            | 364      | 2,311    | 2,930    |
| Income              | 1 Mile   | 3 Miles  | 5 Miles  |
| Median              | \$77,520 | \$70,024 | \$72,403 |
| < \$15,000          | 52       | 359      | 453      |
| \$15,000-\$24,999   | 51       | 327      | 379      |
| \$25,000-\$34,999   | 39       | 361      | 426      |
| \$35,000-\$49,999   | 80       | 551      | 653      |
| \$50,000-\$74,999   | 165      | 957      | 1,184    |
| \$75,000-\$99,999   | 174      | 759      | 911      |
| \$100,000-\$124,999 | 101      | 485      | 611      |
| \$125,000-\$149,999 | 56       | 381      | 517      |
| \$150,000-\$199,999 | 72       | 337      | 445      |
| > \$200,000         | 42       | 252      | 353      |
| Housing             | 1 Mile   | 3 Miles  | 5 Miles  |
| Total Units         | 887      | 5,138    | 6,384    |
| Renter Occupied     | 367      | 1,894    | 2,187    |
| Owner Occupied      | 466      | 2,877    | 3,745    |
| Vacant              | 54       | 366      | 451      |