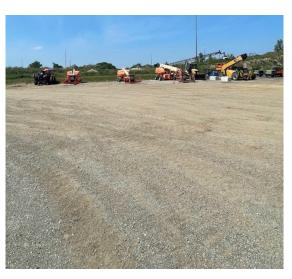

### **PROPERTY HIGHLIGHTS**

- Industrial Shop & Attached Showroom with 2 Offices
- Two overhead doors, both 14 foot clear height
- Semi-truck parking available
- Single & 3-Phase Electricity
- Overhead Fluid Dispensing System (Two sets of 4 hose reels)