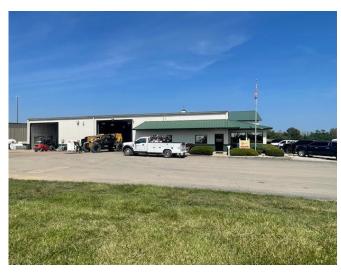

### FOR LEASE

Industrial Shop & Heavy Equipment Parking/Storage

#### PROPERTY OVERVIEW

Located less than 1 mile from Greensburg's Honda Plant, this property is zoned for heavy equipment maintenance/usage and truck parking. The property is located just south of the US 421 and I-74 interchange.

### **PROPERTY HIGHLIGHTS**

- Industrial Shop & Attached Showroom with 2 Offices
- Two overhead doors, both 14 foot clear height
- Semi-truck parking available
- Single & 3-Phase Electricity
- Overhead Fluid Dispensing System (Two sets of 4 hose reels)