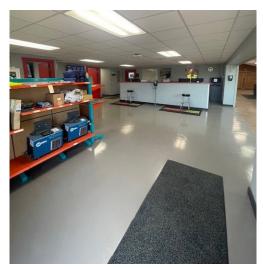

### **OFFERING SUMMARY**

SIZE & PRICING:

Industrial Shop: 4,540SF @ \$10/SF MG Attached Showroom with 2 Offices: 2,164SF @ \$18/SF MG

LOT SIZE:

Heavy Equipment Parking: 1 to 2+ acres (can be divided)

TRAFFIC COUNT:

### **PROPERTY HIGHLIGHTS**

- Industrial Shop & Attached Showroom with 2 Offices
- Two overhead doors, both 14 foot clear height
- Semi-truck parking available
- Single & 3-Phase Electricity
- Overhead Fluid Dispensing System (Two sets of 4 hose reels)