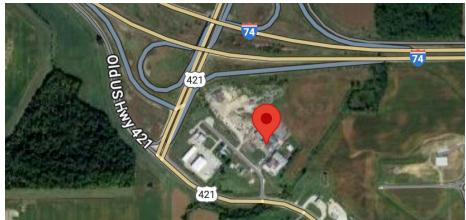

#### PROPERTY OVERVIEW

Located less than 1 mile from Greensburg's Honda Plant, this property is zoned for heavy equipment maintenance/usage and truck parking. The property is located just south of the US 421 and I-74 interchange.