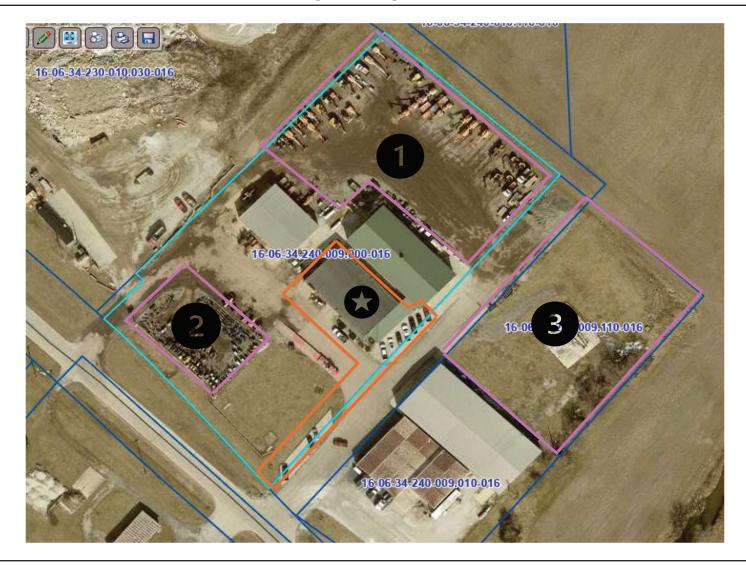

#### PROPERTY OVERVIEW

Located less than 1 mile from Greensburg's Honda Plant, this property is zoned for heavy equipment maintenance/usage and truck parking. The property is located just south of the US 421 and I-74 interchange.

### **OFFERING SUMMARY**

SIZE & PRICING:

Industrial Shop: 4,540SF @ \$10/SF MG Attached Showroom with 2 Offices: 2,164SF @ \$18/SF MG

LOT SIZE:

Heavy Equipment Parking: 1 to 2+ acres (can be divided)

TRAFFIC COUNT: