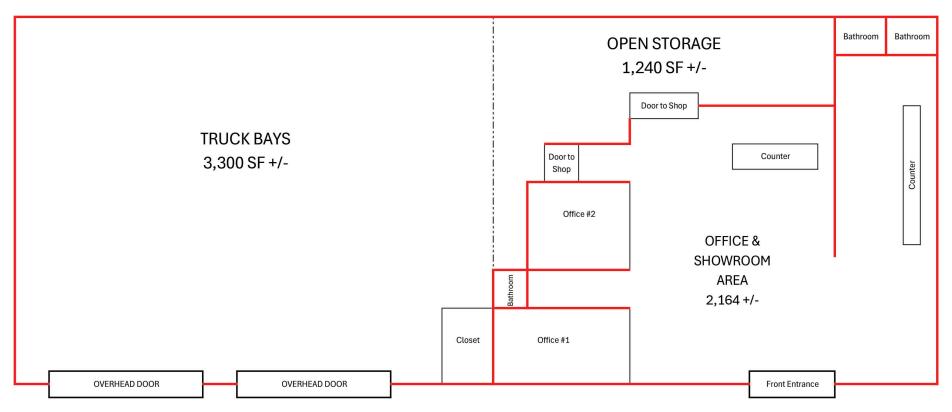

### **Approximate Space Layout**

\*Drawing not to scale

2426 Cleo Lane, Greensburg, IN 47240

### **OFFERING SUMMARY**

SIZE & PRICING:

Industrial Shop: 4,540SF @ \$10/SF MG Attached Showroom with 2 Offices: 2,164SF @ \$18/SF MG

LOT SIZE:

Heavy Equipment Parking: 1 to 2+ acres (can be divided)

TRAFFIC COUNT:

### **PROPERTY HIGHLIGHTS**

- Industrial Shop & Attached Showroom with 2 Offices
- Two overhead doors, both 14 foot clear height
- Semi-truck parking available
- Single & 3-Phase Electricity
- Overhead Fluid Dispensing System (Two sets of 4 hose reels)