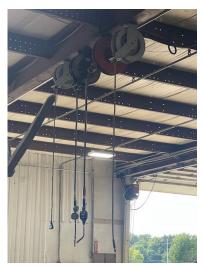

### **PROPERTY HIGHLIGHTS**

- Industrial Shop & Attached Showroom with 2 Offices
- Two overhead doors, both 14 foot clear height
- Semi-truck parking available
- Single & 3-Phase Electricity
- Overhead Fluid Dispensing System (Two sets of 4 hose reels)