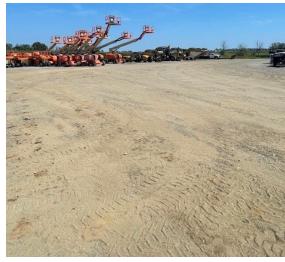

### **PROPERTY HIGHLIGHTS**

- Industrial Shop & Attached Showroom with 2 Offices
- Two overhead doors, both 14 foot clear height
- Semi-truck parking available
- Single & 3-Phase Electricity
- Overhead Fluid Dispensing System (Two sets of 4 hose reels)