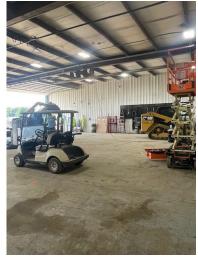

### **PROPERTY HIGHLIGHTS**

- Industrial Shop & Attached Showroom with 2 Offices
- Two overhead doors, both 14 foot clear height
- Semi-truck parking available
- Single & 3-Phase Electricity
- Overhead Fluid Dispensing System (Two sets of 4 hose reels)