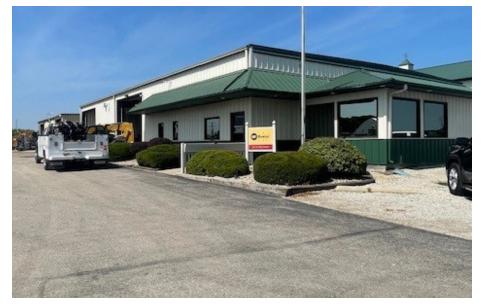

### FOR LEASE

Industrial Shop & Heavy Equipment Parking/Storage

#### PROPERTY OVERVIEW

Located less than 1 mile from Greensburg's Honda Plant, this property is zoned for heavy equipment maintenance/usage and truck parking. The property is located just south of the US 421 and I-74 interchange.

### **PROPERTY HIGHLIGHTS**

- Industrial Shop & Attached Showroom with 2 Offices
- Two overhead doors, both 14 foot clear height
- Semi-truck parking available
- Single & 3-Phase Electricity
- Overhead Fluid Dispensing System (Two sets of 4 hose reels)