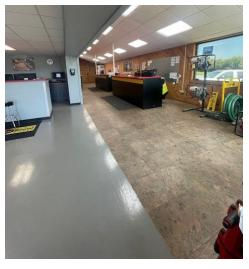

### **OFFERING SUMMARY**

SIZE & PRICING:

Industrial Shop: 4,540SF @ \$10/SF MG Attached Showroom with 2 Offices: 2,164SF @ \$18/SF MG

LOT SIZE:

Heavy Equipment Parking: 1 to 2+ acres (can be divided)

TRAFFIC COUNT:

### **PROPERTY HIGHLIGHTS**

- Industrial Shop & Attached Showroom with 2 Offices
- Two overhead doors, both 14 foot clear height
- Semi-truck parking available
- Single & 3-Phase Electricity
- Overhead Fluid Dispensing System (Two sets of 4 hose reels)