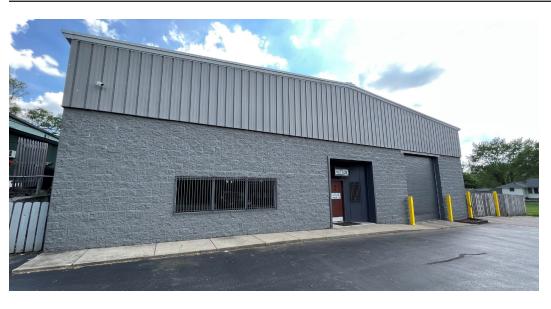

#### PROPERTY OVERVIEW

Located on Epler Avenue near SR-135, this industrial property combines exceptional functionality with convenient access to major interstates. The building features 5,000 square feet of mezzanine space, accessible by staircase, ladder, and two forklift entry points at the rear of the warehouse. The front of the building includes a spacious office with a welcoming reception area, while the back of the property is fully fenced for enhanced security. The warehouse is equipped with five drive-in bays, a half-ton crane, and a one-ton crane, providing versatile operational capabilities. Recent updates include a modernized office space, epoxy-coated flooring throughout, and an improved employee break area, making this property ideal for businesses seeking a well-equipped and secure industrial space.

#### **PROPERTY HIGHLIGHTS**

- Modernized Office Space
- 5 Drive-In Doors
- 17' Clear Height
- 5,000 SF mezzanine space for a storage
- Enhance Security

5 W Epler Ave, Indianapolis, IN 46217