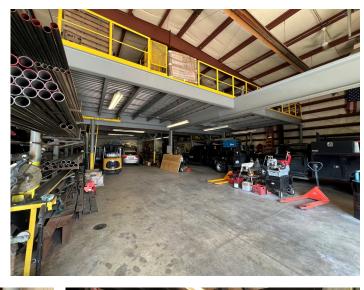

#### PROPERTY OVERVIEW

Located on Epler Avenue near SR-135, this industrial property combines exceptional functionality with convenient access to major interstates. The building features 5,000 square feet of mezzanine space, accessible by staircase, ladder, and two forklift entry points at the rear of the warehouse. The front of the building includes a spacious office with a welcoming reception area, while the back of the property is fully fenced for enhanced security. The warehouse is equipped with five drive-in bays, a half-ton crane, and a one-ton crane, providing versatile operational capabilities. Recent updates include a modernized office space, epoxy-coated flooring throughout, and an improved employee break area, making this property ideal for businesses seeking a well-equipped and secure industrial space.

#### **PROPERTY HIGHLIGHTS**

- Modernized Office Space
- 5 Drive-In Doors
- 17' Clear Height
- 5,000 SF mezzanine space for a storage
- Enhance Security

5 W Epler Ave, Indianapolis, IN 46217