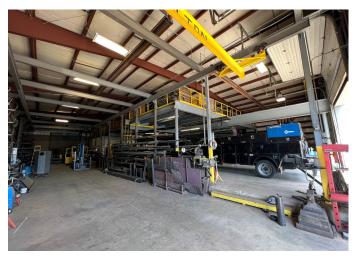

#### PROPERTY OVERVIEW

Located on Epler Avenue near SR-135, this industrial property combines exceptional functionality with convenient access to major interstates. The building features 5,000 square feet of mezzanine space, accessible by staircase, ladder, and two forklift entry points at the rear of the warehouse. The front of the building includes a spacious office with a welcoming reception area, while the back of the property is fully fenced for enhanced security. The warehouse is equipped with five drive-in bays, a half-ton crane, and a one-ton crane, providing versatile operational capabilities. Recent updates include a modernized office space, epoxy-coated flooring throughout, and an improved employee break area, making this property ideal for businesses seeking a well-equipped and secure industrial space.

#### **PROPERTY HIGHLIGHTS**

- Modernized Office Space
- 5 Drive-In Doors
- 17' Clear Height
- 5,000 SF mezzanine space for a storage
- Enhance Security

5 W Epler Ave, Indianapolis, IN 46217