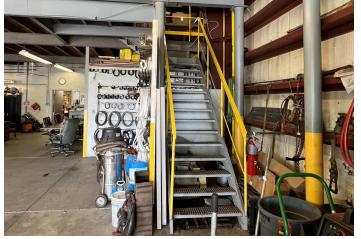

#### PROPERTY OVERVIEW

Located on Epler Avenue near SR-135, this industrial property combines exceptional functionality with convenient access to major interstates. The building features 5,000 square feet of mezzanine space, accessible by staircase, ladder, and two forklift entry points at the rear of the warehouse. The front of the building includes a spacious office with a welcoming reception area, while the back of the property is fully fenced for enhanced security. The warehouse is equipped with five drive-in bays, a half-ton crane, and a one-ton crane, providing versatile operational capabilities. Recent updates include a modernized office space, epoxy-coated flooring throughout, and an improved employee break area, making this property ideal for businesses seeking a well-equipped and secure industrial space.

#### **PROPERTY HIGHLIGHTS**

- Modernized Office Space
- 5 Drive-In Doors
- 17' Clear Height
- 5,000 SF mezzanine space for a storage
- Enhance Security

5 W Epler Ave, Indianapolis, IN 46217