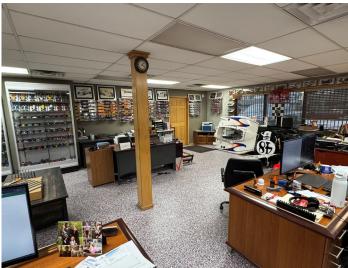

#### PROPERTY OVERVIEW

Located on Epler Avenue near SR-135, this industrial property combines exceptional functionality with convenient access to major interstates. The building features 5,000 square feet of mezzanine space, accessible by staircase, ladder, and two forklift entry points at the rear of the warehouse. The front of the building includes a spacious office with a welcoming reception area, while the back of the property is fully fenced for enhanced security. The warehouse is equipped with five drive-in bays, a half-ton crane, and a one-ton crane, providing versatile operational capabilities. Recent updates include a modernized office space, epoxy-coated flooring throughout, and an improved employee break area, making this property ideal for businesses seeking a well-equipped and secure industrial space.