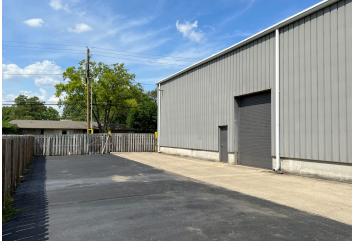

#### PROPERTY OVERVIEW

Located on Epler Avenue near SR-135, this industrial property combines exceptional functionality with convenient access to major interstates. The building features 5,000 square feet of mezzanine space, accessible by staircase, ladder, and two forklift entry points at the rear of the warehouse. The front of the building includes a spacious office with a welcoming reception area, while the back of the property is fully fenced for enhanced security. The warehouse is equipped with five drive-in bays, a half-ton crane, and a one-ton crane, providing versatile operational capabilities. Recent updates include a modernized office space, epoxy-coated flooring throughout, and an improved employee break area, making this property ideal for businesses seeking a well-equipped and secure industrial space.