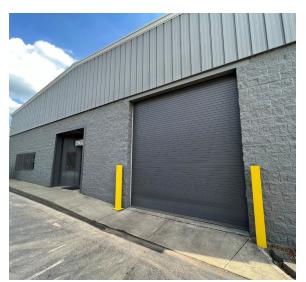

#### PROPERTY OVERVIEW

Located on Epler Avenue near SR-135, this industrial property combines exceptional functionality with convenient access to major interstates. The building features 5,000 square feet of mezzanine space, accessible by staircase, ladder, and two forklift entry points at the rear of the warehouse. The front of the building includes a spacious office with a welcoming reception area, while the back of the property is fully fenced for enhanced security. The warehouse is equipped with five drive-in bays, a half-ton crane, and a one-ton crane, providing versatile operational capabilities. Recent updates include a modernized office space, epoxy-coated flooring throughout, and an improved employee break area, making this property ideal for businesses seeking a well-equipped and secure industrial space.

#### **PROPERTY HIGHLIGHTS**

- Modernized Office Space
- 5 Drive-In Doors
- 17' Clear Height
- 5,000 SF mezzanine space for a storage
- Enhance Security

5 W Epler Ave, Indianapolis, IN 46217