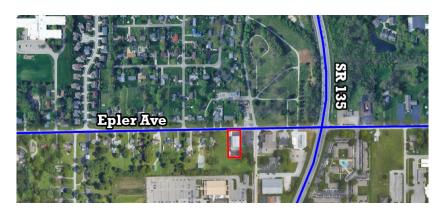

5 W Epler Ave, Indianapolis, IN 46217

#### PROPERTY OVERVIEW

Located on Epler Avenue near SR-135, this industrial property combines exceptional functionality with convenient access to major interstates. The building features 5,000 square feet of mezzanine space, accessible by staircase, ladder, and two forklift entry points at the rear of the warehouse. The front of the building includes a spacious office with a welcoming reception area, while the back of the property is fully fenced for enhanced security. The warehouse is equipped with five drive-in bays, a half-ton crane, and a one-ton crane, providing versatile operational capabilities. Recent updates include a modernized office space, epoxy-coated flooring throughout, and an improved employee break area, making this property ideal for businesses seeking a well-equipped and secure industrial space.