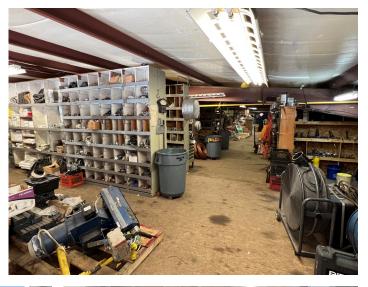

#### PROPERTY OVERVIEW

Located on Epler Avenue near SR-135, this industrial property combines exceptional functionality with convenient access to major interstates. The building features 5,000 square feet of mezzanine space, accessible by staircase, ladder, and two forklift entry points at the rear of the warehouse. The front of the building includes a spacious office with a welcoming reception area, while the back of the property is fully fenced for enhanced security. The warehouse is equipped with five drive-in bays, a half-ton crane, and a one-ton crane, providing versatile operational capabilities. Recent updates include a modernized office space, epoxy-coated flooring throughout, and an improved employee break area, making this property ideal for businesses seeking a well-equipped and secure industrial space.

#### **PROPERTY HIGHLIGHTS**

- Modernized Office Space
- 5 Drive-In Doors
- 17' Clear Height
- 5,000 SF mezzanine space for a storage
- Enhance Security

5 W Epler Ave, Indianapolis, IN 46217