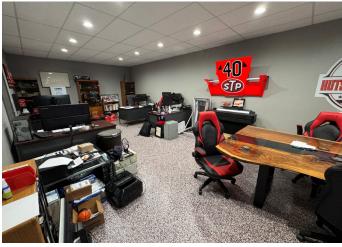

#### PROPERTY OVERVIEW

Located on Epler Avenue near SR-135, this industrial property combines exceptional functionality with convenient access to major interstates. The building features 5,000 square feet of mezzanine space, accessible by staircase, ladder, and two forklift entry points at the rear of the warehouse. The front of the building includes a spacious office with a welcoming reception area, while the back of the property is fully fenced for enhanced security. The warehouse is equipped with five drive-in bays, a half-ton crane, and a one-ton crane, providing versatile operational capabilities. Recent updates include a modernized office space, epoxy-coated flooring throughout, and an improved employee break area, making this property ideal for businesses seeking a well-equipped and secure industrial space.

#### **PROPERTY HIGHLIGHTS**

- Modernized Office Space
- 5 Drive-In Doors
- 17' Clear Height
- 5,000 SF mezzanine space for a storage
- Enhance Security

5 W Epler Ave, Indianapolis, IN 46217