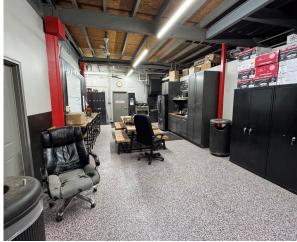

#### PROPERTY OVERVIEW

Located on Epler Avenue near SR-135, this industrial property combines exceptional functionality with convenient access to major interstates. The building features 5,000 square feet of mezzanine space, accessible by staircase, ladder, and two forklift entry points at the rear of the warehouse. The front of the building includes a spacious office with a welcoming reception area, while the back of the property is fully fenced for enhanced security. The warehouse is equipped with five drive-in bays, a half-ton crane, and a one-ton crane, providing versatile operational capabilities. Recent updates include a modernized office space, epoxy-coated flooring throughout, and an improved employee break area, making this property ideal for businesses seeking a well-equipped and secure industrial space.

#### **PROPERTY HIGHLIGHTS**

- Modernized Office Space
- 5 Drive-In Doors
- 17' Clear Height
- 5,000 SF mezzanine space for a storage
- Enhance Security

5 W Epler Ave, Indianapolis, IN 46217