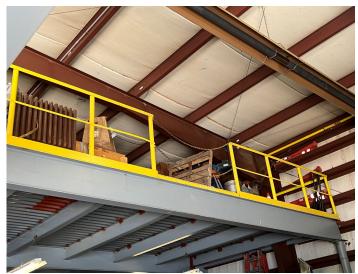

#### PROPERTY OVERVIEW

Located on Epler Avenue near SR-135, this industrial property combines exceptional functionality with convenient access to major interstates. The building features 5,000 square feet of mezzanine space, accessible by staircase, ladder, and two forklift entry points at the rear of the warehouse. The front of the building includes a spacious office with a welcoming reception area, while the back of the property is fully fenced for enhanced security. The warehouse is equipped with five drive-in bays, a half-ton crane, and a one-ton crane, providing versatile operational capabilities. Recent updates include a modernized office space, epoxy-coated flooring throughout, and an improved employee break area, making this property ideal for businesses seeking a well-equipped and secure industrial space.

#### **PROPERTY HIGHLIGHTS**

- Modernized Office Space
- 5 Drive-In Doors
- 17' Clear Height
- 5,000 SF mezzanine space for a storage
- Enhance Security

5 W Epler Ave, Indianapolis, IN 46217