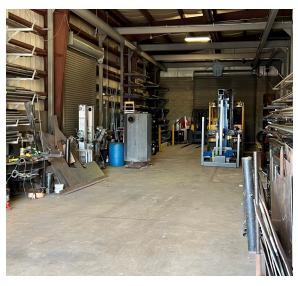

#### PROPERTY OVERVIEW

Located on Epler Avenue near SR-135, this industrial property combines exceptional functionality with convenient access to major interstates. The building features 5,000 square feet of mezzanine space, accessible by staircase, ladder, and two forklift entry points at the rear of the warehouse. The front of the building includes a spacious office with a welcoming reception area, while the back of the property is fully fenced for enhanced security. The warehouse is equipped with five drive-in bays, a half-ton crane, and a one-ton crane, providing versatile operational capabilities. Recent updates include a modernized office space, epoxy-coated flooring throughout, and an improved employee break area, making this property ideal for businesses seeking a well-equipped and secure industrial space.

#### **PROPERTY HIGHLIGHTS**

- Modernized Office Space
- 5 Drive-In Doors
- 17' Clear Height
- 5,000 SF mezzanine space for a storage
- Enhance Security

5 W Epler Ave, Indianapolis, IN 46217