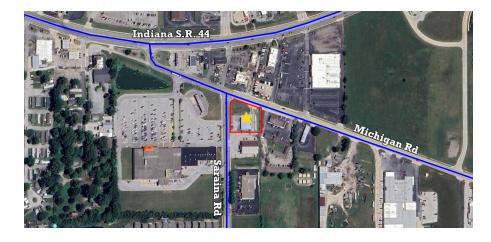

### PROPERTY HIGHLIGHTS

- Great location with high visibility and exposure near Kroger and the largest housing addition in town. Prime spot with steady traffic and a strong customer base.
- 2,000 sq. ft. (Can be split into 800 sq. ft. & 1,200 sq. ft.)
- Updated flooring for a fresh, modern look
- Expansive front windows for natural light & visibility
- Existing reception & waiting area
- Ideal for medical, office, or retail use