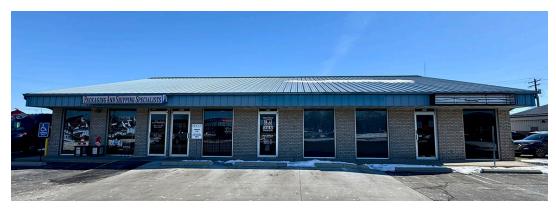

502 & 504 Saraina Road, Shelbyville, IN 46176

### **PROPERTY OVERVIEW**

Unlock the potential of this premium commercial space, ideally suited for medical, office, or retail use. Previously a chiropractor's office, this 2,000 sq. ft. suite features modern flooring, large front-facing windows, and an inviting reception and waiting area—perfect for a seamless customer experience.

### PROPERTY HIGHLIGHTS

- Great location with high visibility and exposure near Kroger and the largest housing addition in town. Prime spot with steady traffic and a strong customer base.
- 2,000 sq. ft. (Can be split into 800 sq. ft. & 1,200 sq. ft.)
- Updated flooring for a fresh, modern look
- Expansive front windows for natural light & visibility
- Existing reception & waiting area
- Ideal for medical, office, or retail use