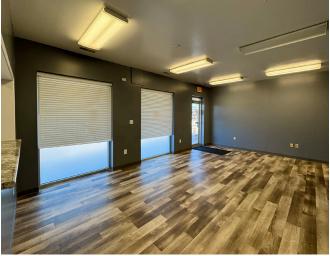

### **PROPERTY OVERVIEW**

Unlock the potential of this premium commercial space, ideally suited for medical, office, or retail use. Previously a chiropractor's office, this 2,000 sq. ft. suite features modern flooring, large front-facing windows, and an inviting reception and waiting area—perfect for a seamless customer experience.

### PROPERTY HIGHLIGHTS

- Great location with high visibility and exposure near Kroger and the largest housing addition in town. Prime spot with steady traffic and a strong customer base.
- 2,000 sq. ft. (Can be split into 800 sq. ft. & 1,200 sq. ft.)
- Updated flooring for a fresh, modern look
- Expansive front windows for natural light & visibility
- Existing reception & waiting area
- Ideal for medical, office, or retail use