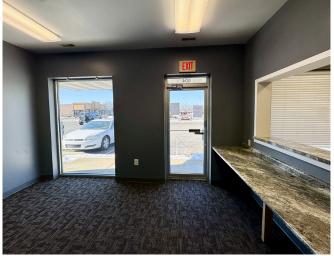

### **PROPERTY OVERVIEW**

Unlock the potential of this premium commercial space, ideally suited for medical, office, or retail use. Previously a chiropractor's office, this 2,000 sq. ft. suite features modern flooring, large front-facing windows, and an inviting reception and waiting area—perfect for a seamless customer experience.

### PROPERTY HIGHLIGHTS

- Great location with high visibility and exposure near Kroger and the largest housing addition in town. Prime spot with steady traffic and a strong customer base.
- 2,000 sq. ft. (Can be split into 800 sq. ft. & 1,200 sq. ft.)
- Updated flooring for a fresh, modern look
- Expansive front windows for natural light & visibility
- Existing reception & waiting area
- Ideal for medical, office, or retail use