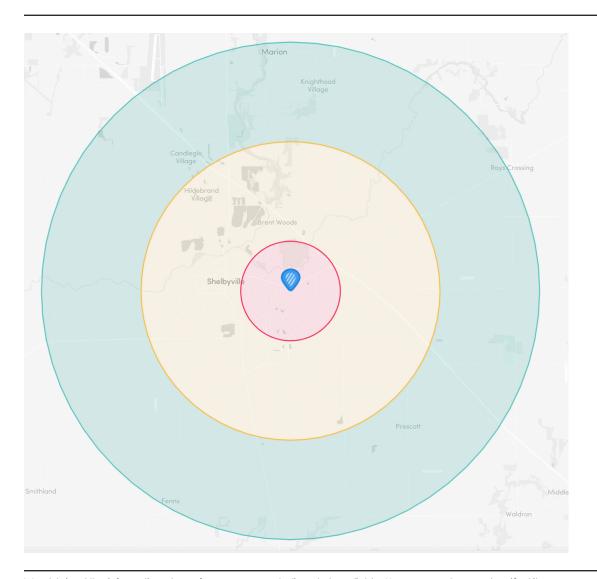

### **DEMOGRAPHICS**

| DEMOGRAPHICS        |          |          |          |
|---------------------|----------|----------|----------|
| Population          | 1 Mile   | 3 Miles  | 5 Miles  |
| Total Population    | 5,462    | 21,728   | 25,179   |
| Workday Population  | 4,666    | 19,777   | 24,658   |
| Age                 | 1 Mile   | 3 Miles  | 5 Miles  |
| Ages 0-14           | 1,176    | 4,148    | 4,710    |
| Ages 15-24          | 711      | 2,781    | 3,192    |
| Ages 25-54          | 2,066    | 8,169    | 9,315    |
| Ages 55-64          | 612      | 2,721    | 3,195    |
| Ages 65+            | 898      | 3,909    | 4,768    |
| Income              | 1 Mile   | 3 Miles  | 5 Miles  |
| Median              | \$66,916 | \$67,876 | \$70,494 |
| < \$15,000          | 124      | 566      | 645      |
| \$15,000-\$24,999   | 193      | 727      | 808      |
| \$25,000-\$34,999   | 187      | 824      | 957      |
| \$35,000-\$49,999   | 295      | 1,178    | 1,312    |
| \$50,000-\$74,999   | 481      | 1,827    | 2,036    |
| \$75,000-\$99,999   | 424      | 1,459    | 1,621    |
| \$100,000-\$124,999 | 203      | 827      | 1,008    |
| \$125,000-\$149,999 | 102      | 554      | 715      |
| \$150,000-\$199,999 | 148      | 531      | 661      |
| > \$200,000         | 72       | 350      | 453      |
| Housing             | 1 Mile   | 3 Miles  | 5 Miles  |
| Total Units         | 2,362    | 9,782    | 11,243   |
| Renter Occupied     | 956      | 3,661    | 3,979    |
| Owner Occupied      | 1,273    | 5,183    | 6,236    |
| Vacant              | 133      | 938      | 1,027    |