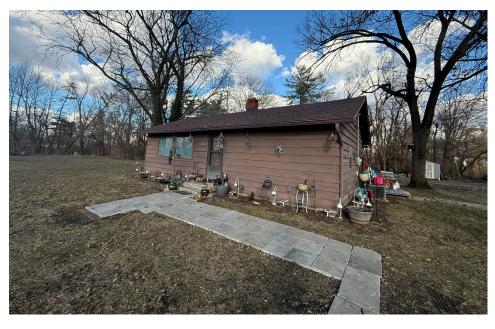

#### **PROPERTY OVERVIEW**

Prime 5-Acre Commercial Land – Zoned C1

Located at 2345 S Arlington Ave, Indianapolis, IN 46203, this 5-acre property offers exceptional potential for commercial development or investment. Zoned C1 (Office-Buffer Commercial District), this site is ideal for a variety of permitted uses, including professional offices, medical clinics, retail shops, personal services, childcare centers, and more—making it a versatile opportunity in a growing area.

The property includes an 864 SF single-family home featuring 3 bedrooms, 1 bathroom, and a mini barn. Which could serve as temporary rental, office space, or on-site housing during development.

With ample space for expansion and easy access to major roadways, this property is well-positioned for business use or redevelopment. Whether you're looking to establish a new commercial venture, build office space, or explore mixed-use possibilities, this site offers a strong foundation for future growth.

Don't miss this unique opportunity to secure a sizable commercial lot with existing structures in a prime Indianapolis location!

## **PROPERTY HIGHLIGHTS**

- Minutes from I-465 and I-74
- 5 Acres with nearby commercial development
- Great potential with future development in the area