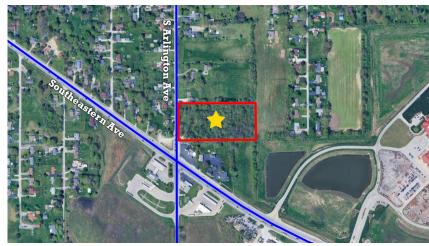

#### **PROPERTY OVERVIEW**

Prime 5-Acre Commercial Land – Zoned C1

Located at 2345 S Arlington Ave, Indianapolis, IN 46203, this 5-acre property offers exceptional potential for commercial development or investment. Zoned C1 (Office-Buffer Commercial District), this site is ideal for a variety of permitted uses, including professional offices, medical clinics, retail shops, personal services, childcare centers, and more—making it a versatile opportunity in a growing area.

## **PROPERTY HIGHLIGHTS**

- Minutes from I-465 and I-74
- 5 Acres with nearby commercial development
- Great potential with future development in the area