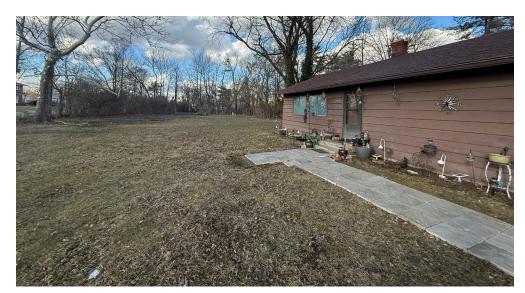

#### **PROPERTY OVERVIEW**

Prime 5-Acre Commercial Land – Zoned C1

Located at 2345 S Arlington Ave, Indianapolis, IN 46203, this 5-acre property offers exceptional potential for commercial development or investment. Zoned C1 (Office-Buffer Commercial District), this site is ideal for a variety of permitted uses, including professional offices, medical clinics, retail shops, personal services, childcare centers, and more—making it a versatile opportunity in a growing area.

The property includes an 864 SF single-family home featuring 3 bedrooms, 1 bathroom, and a mini barn. Which could serve as temporary rental, office space, or on-site housing during development.

With ample space for expansion and easy access to major roadways, this property is well-positioned for business use or redevelopment. Whether you're looking to establish a new commercial venture, build office space, or explore mixed-use possibilities, this site offers a strong foundation for future growth.

## **PROPERTY HIGHLIGHTS**

- Minutes from I-465 and I-74
- 5 Acres with nearby commercial development
- Great potential with future development in the area