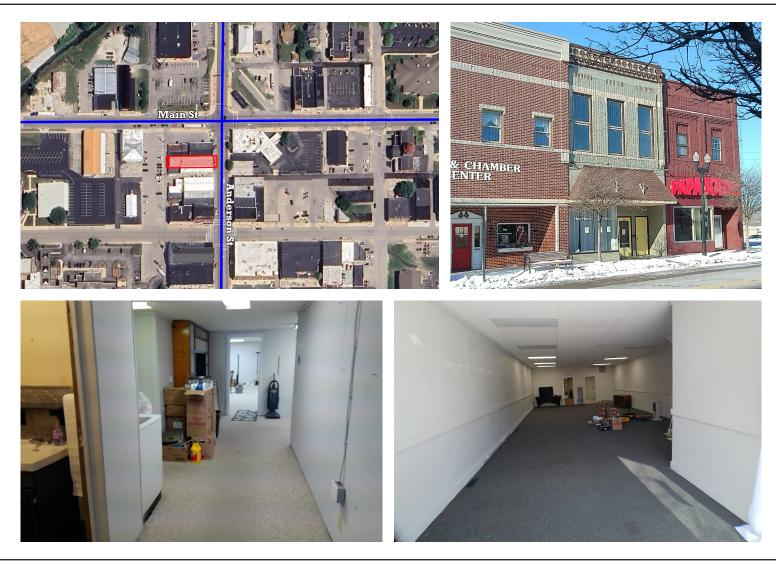

#### Prime Retail Space in the Heart of Elwood!

Located just south of Main Street on Anderson, next door to the Elwood Chamber of Commerce. With excellent visibility and easy access, this "main and main" location puts you right in the heart of Elwood's charming community.

#### Here's what the space offers:

- Spacious Front Area: Perfect for retail, a showroom, or any customer-facing business.
- Functional Layout: Includes a large office, restroom, kitchenette, and a generous back area for displays or additional workspace.
- **Convenient Storage:** A rear storage area with direct access to public parking and a dry basement for extra storage.
- Flexible Size Options: The main level is 2,640 SF, with an option to expand by an additional 2,000 SF to fit your growing needs.
- High Ceilings: Ideal for creating a bright, open, and inspiring space.
- Move-In Ready: Minimal updates needed to get your business up and running quickly. Flexible lease terms available. Contact us today for more information or to schedule a tour!