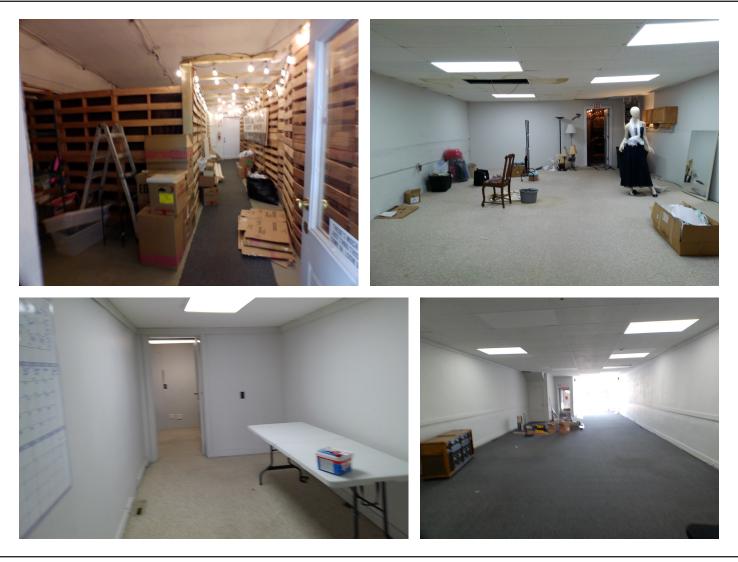

#### Here's what the space offers:

- Spacious Front Area: Perfect for retail, a showroom, or any customer-facing business.
- Functional Layout: Includes a large office, restroom, kitchenette, and a generous back area for displays or additional workspace.
- **Convenient Storage:** A rear storage area with direct access to public parking and a dry basement for extra storage.
- Flexible Size Options: The main level is 2,640 SF, with an option to expand by an additional 2,000 SF to fit your growing needs.
- High Ceilings: Ideal for creating a bright, open, and inspiring space.
- Move-In Ready: Minimal updates needed to get your business up and running quickly. Flexible lease terms available. Contact us today for more information or to schedule a tour!