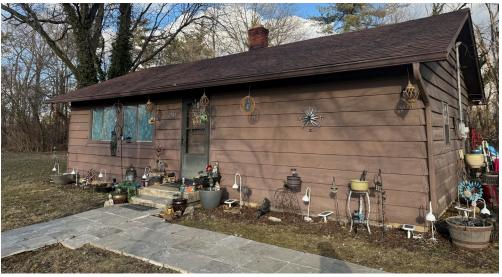

#### PROPERTY OVERVIEW

Prime 5-Acre Commercial Land – Zoned C1

Located at 2345 S Arlington Ave, Indianapolis, IN 46203, this 5-acre property offers exceptional potential for commercial development or investment. Zoned C1 (Office-Buffer Commercial District), this site is ideal for a variety of permitted uses, including professional offices, medical clinics, retail shops, personal services, childcare centers, and more—making it a versatile opportunity in a growing area.

The property includes an 864 SF single-family home featuring 3 bedrooms, 1 bathroom, and a mini barn. Which could serve as temporary rental, office space, or on-site housing during development.

With ample space for expansion and easy access to major roadways, this property is well-positioned for business use or redevelopment. Whether you're looking to establish a new commercial venture, build office space, or explore mixed-use possibilities, this site offers a strong foundation for future growth.

## **PROPERTY HIGHLIGHTS**

- Minutes from I-465 and I-74
- 5 Acres with nearby commercial development
- Great potential with future development in the area