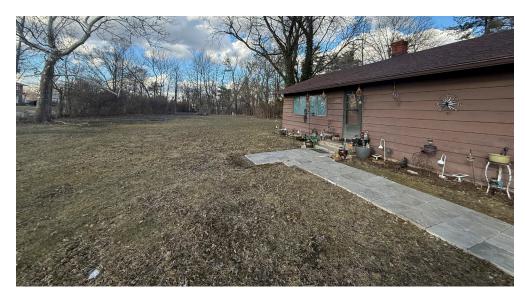

#### PROPERTY OVERVIEW

Prime 5-Acre Commercial Land – Zoned C1

Located at 2345 S Arlington Ave, Indianapolis, IN 46203, this 5-acre property offers exceptional potential for commercial development or investment. Zoned C1 (Office-Buffer Commercial District), this site is ideal for a variety of permitted uses, including professional offices, medical clinics, retail shops, personal services, childcare centers, and more—making it a versatile opportunity in a growing area.

The property includes an 864 SF single-family home featuring 3 bedrooms, 1 bathroom, and a mini barn. Which could serve as temporary rental, office space, or on-site housing during development.

With ample space for expansion and easy access to major roadways, this property is well-positioned for business use or redevelopment. Whether you're looking to establish a new commercial venture, build office space, or explore mixed-use possibilities, this site offers a strong foundation for future growth.

## **PROPERTY HIGHLIGHTS**

- Minutes from I-465 and I-74
- 5 Acres with nearby commercial development
- Great potential with future development in the area