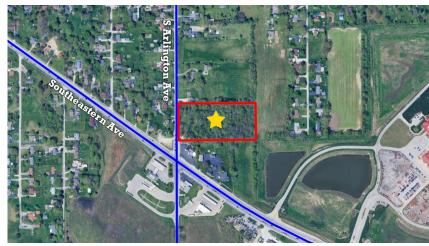

#### PROPERTY OVERVIEW

Prime 5-Acre Commercial Land – Zoned C1

Located at 2345 S Arlington Ave, Indianapolis, IN 46203, this 5-acre property offers exceptional potential for commercial development or investment. Zoned C1 (Office-Buffer Commercial District), this site is ideal for a variety of permitted uses, including professional offices, medical clinics, retail shops, personal services, childcare centers, and more—making it a versatile opportunity in a growing area.

## **PROPERTY HIGHLIGHTS**

- Minutes from I-465 and I-74
- 5 Acres with nearby commercial development
- Great potential with future development in the area