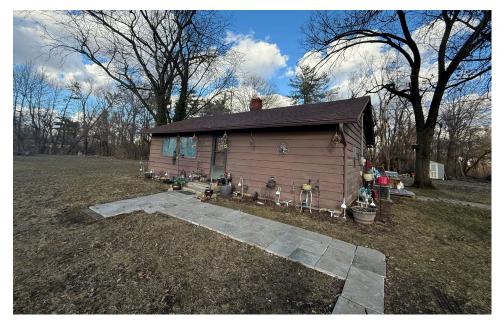

#### PROPERTY OVERVIEW

Prime 5-Acre Commercial Land – Zoned C1

Located at 2345 S Arlington Ave, Indianapolis, IN 46203, this 5-acre property offers exceptional potential for commercial development or investment. Zoned C1 (Office-Buffer Commercial District), this site is ideal for a variety of permitted uses, including professional offices, medical clinics, retail shops, personal services, childcare centers, and more—making it a versatile opportunity in a growing area.

The property includes an 864 SF single-family home featuring 3 bedrooms, 1 bathroom, and a mini barn. Which could serve as temporary rental, office space, or on-site housing during development.

With ample space for expansion and easy access to major roadways, this property is well-positioned for business use or redevelopment. Whether you're looking to establish a new commercial venture, build office space, or explore mixed-use possibilities, this site offers a strong foundation for future growth.

## **PROPERTY HIGHLIGHTS**

- Minutes from I-465 and I-74
- 5 Acres with nearby commercial development
- Great potential with future development in the area