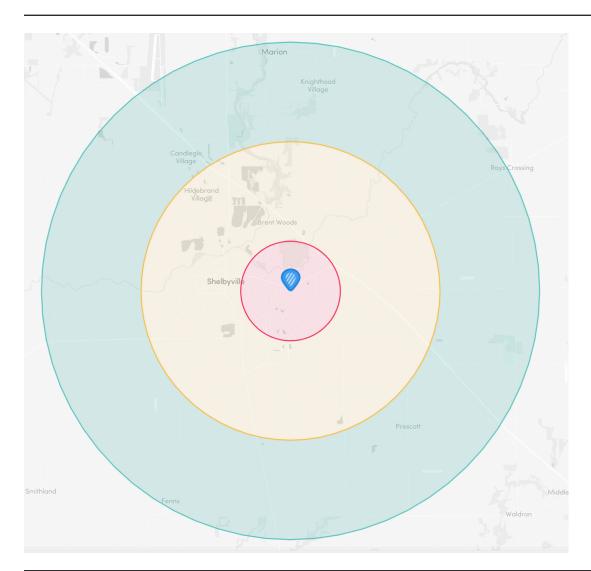

### DEMOGRAPHICS

| Population          | 1 Mile   | 3 Miles  | 5 Miles  |
|---------------------|----------|----------|----------|
| Total Population    | 5,462    | 21,728   | 25,179   |
| Workday Population  | 4,666    | 19,777   | 24,658   |
| Age                 | 1 Mile   | 3 Miles  | 5 Miles  |
| Ages 0-14           | 1,176    | 4,148    | 4,710    |
| Ages 15-24          | 711      | 2,781    | 3,192    |
| Ages 25-54          | 2,066    | 8,169    | 9,315    |
| Ages 55-64          | 612      | 2,721    | 3,195    |
| Ages 65+            | 898      | 3,909    | 4,768    |
| Income              | 1 Mile   | 3 Miles  | 5 Miles  |
| Median              | \$66,916 | \$67,876 | \$70,494 |
| < \$15,000          | 124      | 566      | 645      |
| \$15,000-\$24,999   | 193      | 727      | 808      |
| \$25,000-\$34,999   | 187      | 824      | 957      |
| \$35,000-\$49,999   | 295      | 1,178    | 1,312    |
| \$50,000-\$74,999   | 481      | 1,827    | 2,036    |
| \$75,000-\$99,999   | 424      | 1,459    | 1,621    |
| \$100,000-\$124,999 | 203      | 827      | 1,008    |
| \$125,000-\$149,999 | 102      | 554      | 715      |
| \$150,000-\$199,999 | 148      | 531      | 661      |
| > \$200,000         | 72       | 350      | 453      |
| Housing             | 1 Mile   | 3 Miles  | 5 Miles  |
| Total Units         | 2,362    | 9,782    | 11,243   |
| Renter Occupied     | 956      | 3,661    | 3,979    |
| Owner Occupied      | 1,273    | 5,183    | 6,236    |
| Vacant              | 133      | 938      | 1,027    |