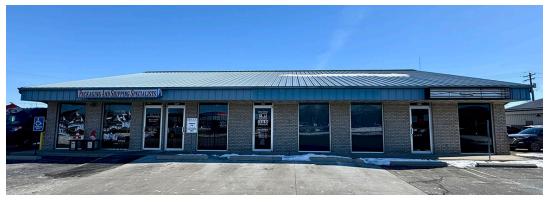

502 & 504 Saraina Road, Shelbyville, IN 46176

### **PROPERTY OVERVIEW**

Unlock the potential of this premium commercial space, ideally suited for medical, office, or retail use. Previously a chiropractor's office, this suite features modern flooring, large front-facing windows, and an inviting reception and waiting area—perfect for a seamless customer experience.

### **PROPERTY HIGHLIGHTS**

- Great location with high visibility and exposure near Kroger and the largest housing addition in town. Prime spot with steady traffic and a strong customer base.
- Updated flooring for a fresh, modern look
- Expansive front windows for natural light & visibility
- Existing reception & waiting area
- Ideal for medical, office, or retail use