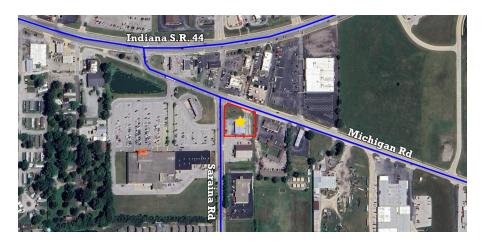

### **PROPERTY HIGHLIGHTS**

- Great location with high visibility and exposure near Kroger and the largest housing addition in town. Prime spot with steady traffic and a strong customer base.
- Updated flooring for a fresh, modern look
- Expansive front windows for natural light & visibility
- Existing reception & waiting area
- Ideal for medical, office, or retail use