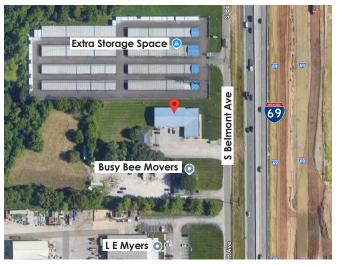

# For Sale Industrial Flex & Office

6130 S Belmont Ave, Indianapolis, IN

# PROPERTY OVERVIEW

Unlock the potential of this versatile property located just off I-69, featuring ±7,450 SF of flex space and a separate ±2,542 SF office building. With prominent visibility from the interstate and easy access via Epler Avenue or Southport Road exits, this site is a strategic hub for a variety of business types.

# **PROPERTY HIGHLIGHTS**

- ±9,992 SF Total (Flex: ±7,450 SF | Office: ±2,542 SF)
- Multiple configurations possible lease to one or several tenants
- Strong visibility and access from I-69
- Access from Belmont Avenue via Epler Ave or Southport Rd
- Excellent owner-user or investment opportunity
- Current income with upside potential