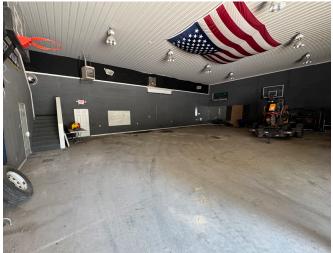

# PROPERTY OVERVIEW

Unlock the potential of this versatile property located just off I-69, featuring ±7,450 SF of flex space and a separate ±2,542 SF office building. With prominent visibility from the interstate and easy access via Epler Avenue or Southport Road exits, this site is a strategic hub for a variety of business types.

# OFFERING SUMMARY

LIST PRICE:

\$1,300,000

**BUILDING SIZE:** 

9,992 SF (7,450 SF Flex Building + 2,542 SF Office Building)

LOT SIZE:

1.50 Acres

**ZONING:** 

# **PROPERTY HIGHLIGHTS**

- ±9,992 SF Total (Flex: ±7,450 SF | Office: ±2,542 SF)
- Multiple configurations possible lease to one or several tenants
- Strong visibility and access from I-69
- Access from Belmont Avenue via Epler Ave or Southport Rd
- Excellent owner-user or investment opportunity
- Current income with upside potential