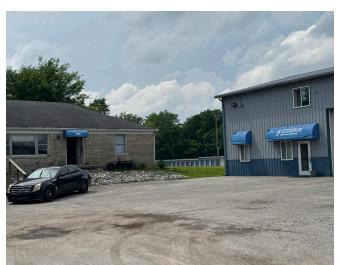

# PROPERTY OVERVIEW

Unlock the potential of this versatile property located just off I-69, featuring ±7,450 SF of flex space and a separate ±2,542 SF office building. With prominent visibility from the interstate and easy access via Epler Avenue or Southport Road exits, this site is a strategic hub for a variety of business types.

# OFFERING SUMMARY

LIST PRICE:

\$1,300,000

**BUILDING SIZE:** 

9,992 SF (7,450 SF Flex Building + 2,542 SF Office Building)

LOT SIZE:

1.50 Acres

**ZONING:** 

# **PROPERTY HIGHLIGHTS**

- ±9,992 SF Total (Flex: ±7,450 SF | Office: ±2,542 SF)
- Multiple configurations possible lease to one or several tenants
- Strong visibility and access from I-69
- Access from Belmont Avenue via Epler Ave or Southport Rd
- Excellent owner-user or investment opportunity
- Current income with upside potential