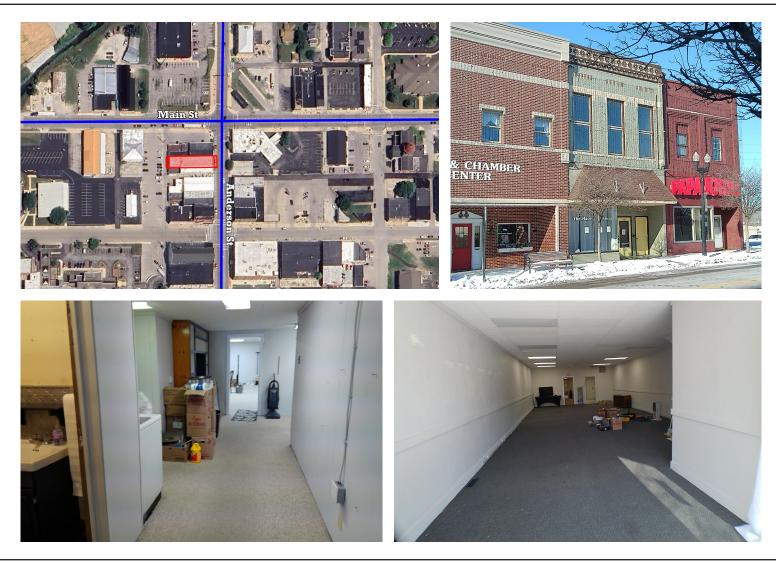

#### Here's what the space offers:

- Spacious Front Area: Perfect for retail, a showroom, or any customer-facing business.
- Functional Layout: Includes a large office, restroom, kitchenette, and a generous back area for displays or additional workspace.
- **Convenient Storage:** A rear storage area with direct access to public parking and a dry basement for extra storage.
- Flexible Size Options: The main level is 2,640 SF, with an option to expand by an additional 2,000 SF to fit your growing needs.
- High Ceilings: Ideal for creating a bright, open, and inspiring space.
- Move-In Ready: Minimal updates needed to get your business up and running quickly. Flexible lease terms available. Contact us today for more information or to schedule a tour!